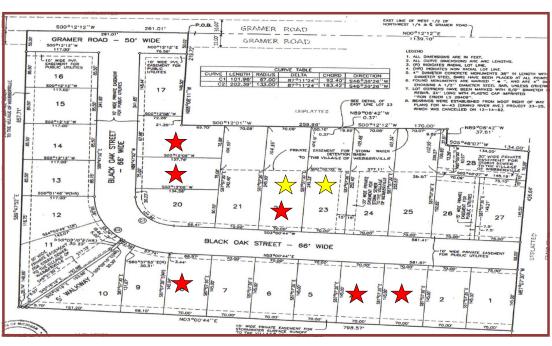

## James Edward Builders, Inc. Is Exclusive in

## Withey Estates, Webberville MI

LOT

2

5

6

7

9

10

11

12

13

14

15

16

17

20

21

\$29,900.00

**PRICE** 

\$29,900.00

\$29,900.00

\$29,900.00

\$29,900.00

\$29,900.00

\$29,900.00

\$29,900.00

\$29,900.00

\$29,900.00

\$29,900.00

\$29,900.00

\$29,900.00

\$29,900.00

\$29,900.00

\$29,900.00

24 \$29,900.00

25 \$29,900.00

26 \$29,900.00

27 \$29,900.00

28 \$29,900.00

Please contact Tom James Gottschalk at